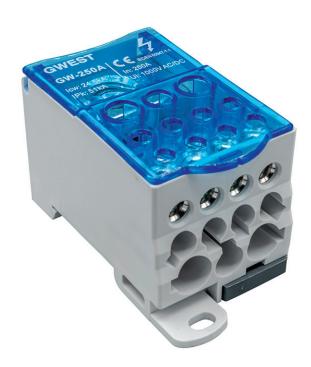

#### **DESCRIPTION**

Distribution Blocks are used in electricity distribution. An electrical distribution terminal block is a convenient, economical and safe way to distribute power from a single input source to multiple outputs. Complete with main removable cover. High conductivity with excellent electrical contacts

#### **FEATURES**

Compact design.

Hinged design with safety removable cover.

Dustproof and insulation cover.

Mounting on 35mm wide DIN rail with screws.

Material: Plastic, Copper

#### **SECTIONS AND DIMENSIONS**

| PRODUCT CODE           | GW - 250A                |                                                                                |
|------------------------|--------------------------|--------------------------------------------------------------------------------|
| CURRENT                | 250 Ampere               |                                                                                |
| CABLE TYPE             | SINGLE CORE              | MULTI CORE                                                                     |
| CABLE SECTION<br>(mm²) | Input                    | Output                                                                         |
|                        | 1x35-120 mm <sup>2</sup> | 4x2,5-10 mm <sup>2</sup><br>5x2,5-16 mm <sup>2</sup><br>2x6-35 mm <sup>2</sup> |